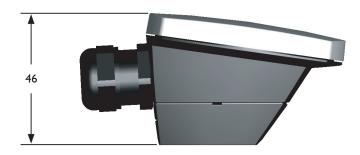

tdoor sensors in the Tempero-series with a modern design that fits into any environment. TG-UH/PT100 and TG-UH/PT1000 are intended for wall mounting, outdoor mounting, or mounting in areas where a high protection class is required.

# TG-UH/PT...

### Outdoor sensors

Temperature sensors with PT100- or PT1000-element intended for measuring outdoor temperature or for use in areas where a high protection class is required.

- M16 cable gland
- Compact and modern design



## Models

TG-UH/PT100 Outdoor sensor for temperature measurement, PT100-element TG-UH/PT1000 Outdoor sensor for temperature measurement, PT1000-element

#### Technical data

Temperature range -40...+60°C

Sensor element PT100/PT1000, DIN class B

Cable connection M16 cable gland

Protection class IP65

## Dimensions (mm)