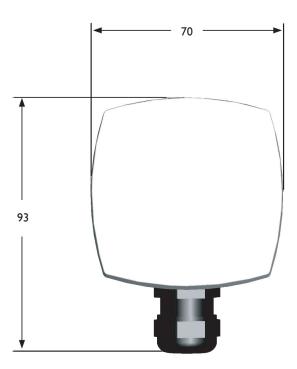

oor sensors in the Tempero-series with a modern design that fits into any environment. TG-UH/PT100 and TG-UH/PT1000 are intended for wall mounting, outdoor mounting, or mounting in areas where a high protection class is required.

# TG-UH/PT...

### Outdoor sensors

Temperature sensors with PT100- or PT1000-element intended for measuring outdoor temperature or for use in areas where a high protection class is required.

- M16 cable gland
- Compact and modern design



## Models

TG-UH/PT100 Outdoor sensor for temperature measurement, PT100-element TG-UH/PT1000 Outdoor sensor for temperature measurement, PT1000-element

#### Technical data

Temperature range -40...+60°C

Sensor element PT100/PT1000, DIN class B

Cable connection M16 cable gland

Protection class IP65

## Dimensions (mm)