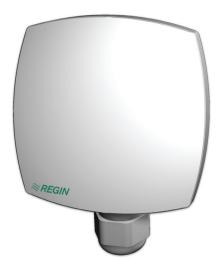

- Bayonet mounted cover
- Tight casing, IP65

Outdoor sensors in the Tempero-series with a modern design that fits into any environment. TG-UH/PT100 and TG-UH/PT1000 are intended for wall mounting, outdoor mounting, or mounting in areas where a high protection class is required.

### Outdoor sensors

Temperature sensors with PT100- or PT1000-element intended for measuring outdoor temperature or for use in areas where a high protection class is required.

- M16 cable gland
- Compact and modern design