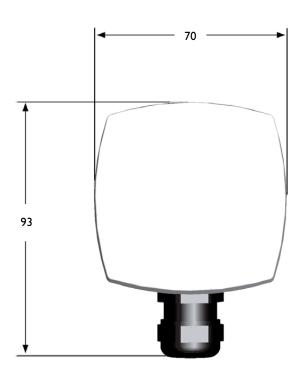

#### Technical data

Temperature range -30...+70°C

Sensor element PT100/PT1000, DIN class B

Time constant 16 s

Insertion length 60...230 mm, adjustable

Probe diameter Ø 8 mm Protection class IP65

## Dimensions (mm)

Phone: +46 31 720 02 00 Fax: +46 31 94 01 46 www.regin.se, info@regin.se