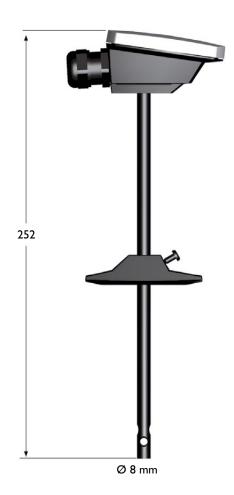

#### Technical data

Temperature range -30...+70°C

Sensor element PT100/PT1000, DIN class B

Time constant 16 s

Insertion length 60...230 mm, adjustable

Probe diameter Ø 8 mm Protection class IP65

## Dimensions (mm)

Phone: +46 31 720 02 00 Fax: +46 31 94 01 46 www.regin.se, info@regin.se