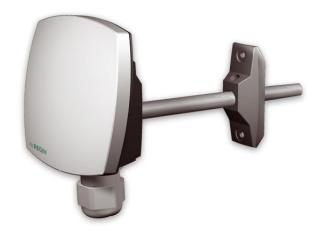

#### **Duct sensors**

Temperature sensors with PT100- or PT1000-element intended for duct mounting.

- M16 cable gland
- Bayonet mounted cover
- 10 mm hole for probe

Immersion sensors in the Tempero-series with a modern design that fits into any environment. The sensors are intended for duct mounting. TG-KH/PT100 and TG-KH/PT1000 have adjustable insertion length and an elastic and flexible mounting bracket that closes tightly against ducts.

- Adjustable insertion length and tight closing
- Compact and modern design

## Models

TG-KH/PT100 Duct sensor with housing, PT100-element TG-KH/PT1000 Duct sensor with housing, PT1000-element