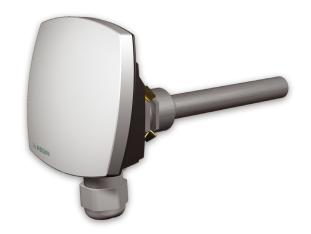

## Immersion sensors with well and housing

Sensors with PT100- or PT1000-element, immersion well and housing, intended for measuring water temperature.

- M16 cable gland
- Bayonet mounted cover
- R1/2" thread

Immersion sensors in the Tempero-series with a modern design that fits into any environment. The temperature sensors are intended for measuring water temperature. The sensor part has a clip fastening which makes it easy to mount.

- Immersion well and probe in stainless steel
- Compact and modern design
- Sensor part that is easy to mount