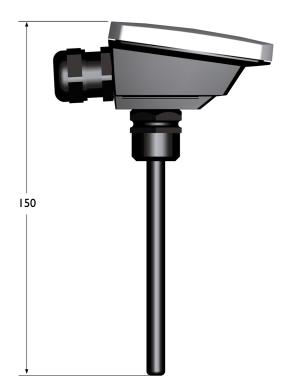

# Dimensions (mm)

## Technical data

Temperature range -20...+120°C

Sensor element PT100/PT1000, DIN class B Time constant 18 s (12 s with contact paste)

Insertion length "well" 90 mm
Diameter "probe" Ø 5 mm
Diameter "well" Ø 8 mm
Material "probe" Stainless steel
Material "well" Stainless steel