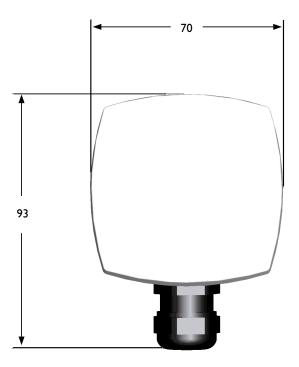

# Dimensions (mm)

## Technical data

Temperature range -20...+120°C

Sensor element PT100/PT1000, DIN class B Time constant 18 s (12 s with contact paste)

Insertion length "well" 90 mm
Diameter "probe" Ø 5 mm
Diameter "well" Ø 8 mm
Material "probe" Stainless steel
Material "well" Stainless steel