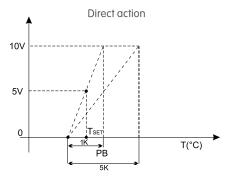

#### Logic of proportional output

#### DB-TA-3B5-XXA

ECONOMY FUNCTION contact closed: economy function selected ECONOMY FUNCTION contact opened: economy function not selected

SEASON CHANGE OVER contact closed: reverse action (heating) SEASON CHANGE OVER contact opened: direct action (cooling)