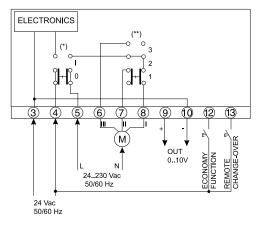

### **ELECTRICAL WIRING**

#### DB-TA-3B5-XXA

ECONOMY FUNCTION contact closed: economy function selected ECONOMY FUNCTION contact opened: economy function not selected

SEASON CHANGE OVER contact closed: reverse action (heating) SEASON CHANGE OVER contact opened: direct action (cooling)

(\*) only for models DB-TA-3B5-13A, DB-TA-3B5-10A

(\*\*) only for models DB-TA-3B5-13A, DB-TA-3B5-03A