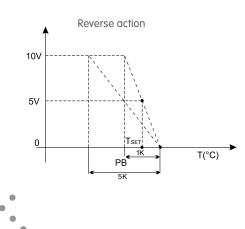

#### Logic of proportional output

#### DB-TA-3B5-XXA

ECONOMY FUNCTION contact closed: economy function selected ECONOMY FUNCTION contact opened: economy function not selected

SEASON CHANGE OVER contact closed: reverse action (heating) SEASON CHANGE OVER contact opened: direct action (cooling)