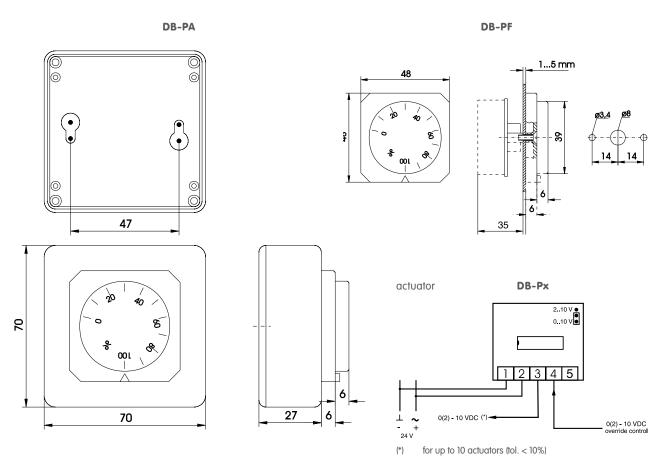

ignal to modulating control damper actuators, proportionally according to the knob position from 0 to 100%. An analog input signal allows the use of the transducer with a regulator (override function). The maximum voltage between the voltage supplied by the transducer and the voltage supplied by the regulator connected to the override control input, is sent to the actuator.

## **APPLICATIONS**

Designed as wall (PA) or front (PF) mounting accessory

| ТҮРЕ  | OUTPUT SIGNAL                        | CONTROL SIGNAL | MOUNTING    |
|-------|--------------------------------------|----------------|-------------|
| DB-PA | 0(2)10 Vdc (R <sub>load</sub> > 6K8) | 0(2)10 Vdc     | on the wall |
| DB-PF | 0(2)10 Vdc (R <sub>load</sub> > 6K8) | 0(2)10 Vdc     | front - end |

## **DIMENSIONS (mm)**