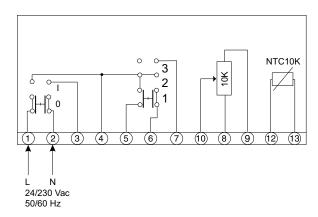

|
|               | < 95% r.h.                                                                             |
| Housing:      | ABS self-extinguishing plastic according                                               |
|               | to UL94 V-0                                                                            |
| Protection:   | IP30, class II                                                                         |
| Size:         | 144 x 82 x 27 mm (DB-CDP/N)                                                            |
|               | 80 x 80 x 27 mm (DB-CDP/S)                                                             |
| Weight:       | 140 g                                                                                  |

# DB-CDP/N2



DB-CDP/N3



#### DB-CDP/N4





# DB-CDP/N1



84