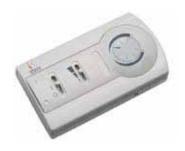

# **DB-CDP**

### **FUNCTION**

Remote setpoint change ( $\pm$  5 °C).

It is also possible to use the internal sensor for measurement and to drive load with On/Off and 3- speed switches.

## **APPLICATIONS:**

To use with the controllers DB-I1D, DB-I2D AND DB-I4D.

| ТҮРЕ      | RANGE<br>°C | SENSOR  | ON/OFF | 3- SPEED |
|-----------|-------------|---------|--------|----------|
| DB-CDP/N1 | ± 5         | NTC 10K |        |          |
| DB-CDP/N2 | ± 5         | NTC 10K | •      | •        |
| DB-CDP/N3 | ± 5         | PT100   |        |          |
| DB-CDP/N4 | ± 5         | PT100   | •      | •        |