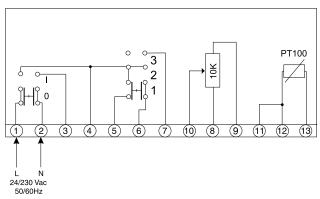

|
|               | < 95% r.h.                                                                             |
| Housing:      | ABS self-extinguishing plastic according                                               |
|               | to UL94 V-0                                                                            |
| Protection:   | IP30, class II                                                                         |
| Size:         | 144 x 82 x 27 mm (DB-CDP/N)                                                            |
|               | 80 x 80 x 27 mm (DB-CDP/S)                                                             |
| Weight:       | 140 g                                                                                  |

# DB-CDP/N2



DB-CDP/N3



#### DB-CDP/N4





# DB-CDP/N1



84