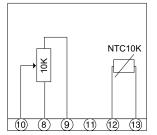

## **APPLICATIONS:**

To use with the controllers DB-I1D, DB-I2D AND DB-I4D.

| ТҮРЕ      | RANGE<br>°C | SENSOR  | ON/OFF | 3- SPEED |
|-----------|-------------|---------|--------|----------|
| DB-CDP/N1 | ± 5         | NTC 10K |        |          |
| DB-CDP/N2 | ± 5         | NTC 10K | •      | •        |
| DB-CDP/N3 | ± 5         | PT100   |        |          |
| DB-CDP/N4 | ± 5         | PT100   | •      | •        |

#### **TECHNICAL FEATURES**

| Power supply: | 24/230 Vac $\pm$ 10%, 50/60 Hz, models with switches                                   |
|---------------|----------------------------------------------------------------------------------------|
| Outputs:      | potentiometer 10 kOhm sensor (see table)<br>power outputs for the models with switches |
| Range:        | ± 5 ℃                                                                                  |
| Working:      | -10+50 °C                                                                              |
| -             | 1090% r.h. (non condensing)                                                            |
| Storage:      | -20+70 °C                                                                              |
|               | < 95% r.h.                                                                             |
| Housing:      | ABS self-extinguishing plastic according                                               |
|               | to UL94 V-0                                                                            |
| Protection:   | IP30, class II                                                                         |
| Size:         | 144 x 82 x 27 mm (DB-CDP/N)                                                            |
|               | 80 x 80 x 27 mm (DB-CDP/S)                                                             |
| Weight:       | 140 g                                                                                  |