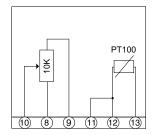

|
|               | < 95% r.h.                                                                             |
| Housing:      | ABS self-extinguishing plastic according                                               |
|               | to UL94 V-0                                                                            |
| Protection:   | IP30, class II                                                                         |
| Size:         | 144 x 82 x 27 mm (DB-CDP/N)                                                            |
|               | 80 x 80 x 27 mm (DB-CDP/S)                                                             |
| Weight:       | 140 g                                                                                  |

# DB-CDP/N2



DB-CDP/N3



#### DB-CDP/N4





# DB-CDP/N1



84